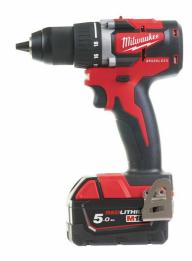

## M18 CBLDD-502C | M18™ compact brushless drill driver

- Compact brushless drill driver measuring 165 mm in length for access into tight spaces
- Advanced 13 mm heavy duty metal chuck for quick bit changes and superior bit retention
- o 60 Nm of torque best power to size ratio
- REDLINK<sup>™</sup> overload protection electronics in tool and battery pack deliver best in class system durability
- REDLITHIUM<sup>™</sup> battery pack provides superior pack construction, electronics and fade-free performance to deliver more run time and more work over pack life
- All metal reversible belt clip to hang your tool quickly and easily
- On board fuel gauge and LED light